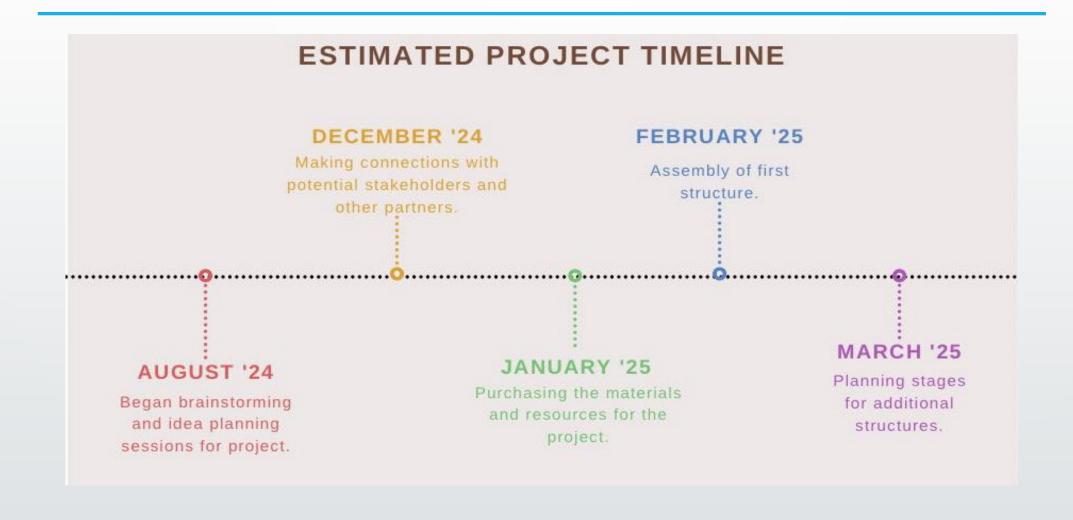

by team Muncie Magic

# THE HELPING HOUSE

# Project Overview:

The Helping House offers an extensive resource center where individuals can access various non-perishable food items and hygiene products.

In addition to these resources, The Helping House features an information board that serves as a hub for community news and events.

## Project Idea:



#### **TAKE & REPLACE**

Take what you need, replace with an item.



#### MISSING INGREDIENTS

Items for those who need ideas on what to cook / missing an ingredient.



#### THOSE IN NEED

Hygiene Items and food for those in need.

### Project Timeline:



#### Current Partners:



MUNCIE MISSION



SECOND HARVEST FOOD BANK



MUNCIE HOUSING AUTHORITY



INSPIRE ACADEMY

#### Possible Risks:

Stealing / Destruction of property

Pests

Upkeep of flyers and expiration dates on food

#### Possible Risks: How we've reduced them

#### Stealing / Destruction of property

Engaging design and anti-graffiti paint

#### **Pests**

Sturdy doors and raised structure

#### Upkeep of flyers and expiration dates on food

Volunteers, partners, and staff from locations to help with upkeep

# Ways we're promoting:







**BUSINESS CARDS** 



WORD OF MOUTH

# Current Budget:

| Item                | Price      |
|---------------------|------------|
| Starting Fund       | \$5,000    |
| Pre-built Structure | \$623.15   |
| Team T-shirts       | \$58.09